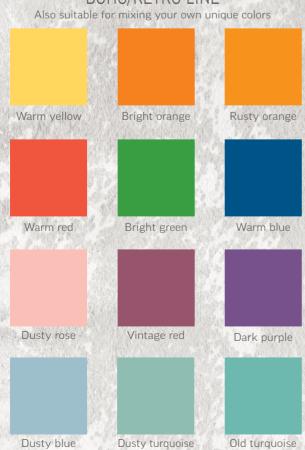

# BOHO/RETRO LINE

Old grey

Stone grey

Metallic gold

Warm grey

Metallic silver

## **READ THIS:**

This color chart is only for inspiration. We cannot guarantee that the colors are represented correctly due to different screen settings. We recommend you to see the colors in a store or buy our handmade color chart.